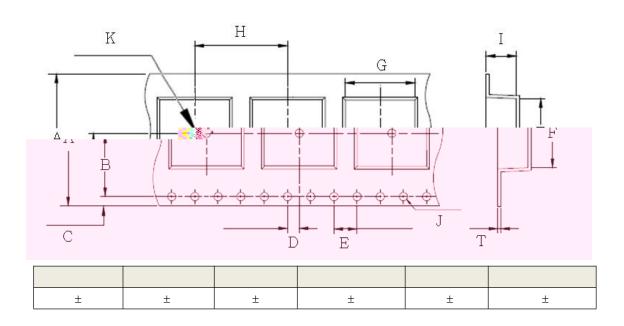

•

: ( ),

| ±<br>± ℃ ± |   |
|------------|---|
|            |   |
|            | ± |
|            |   |

| ± ± ± ± ± → | $ ightarrow$ $\pm$ | ± |
|-------------|--------------------|---|

| ± |  |
|---|--|
| ± |  |
| ± |  |
| ± |  |