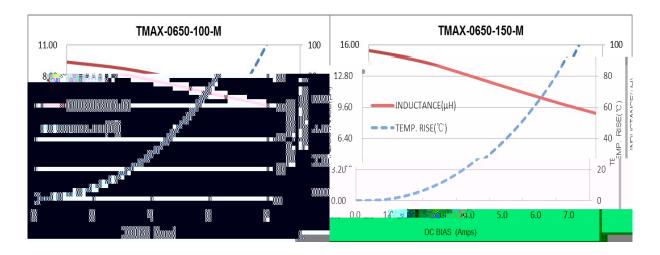

## TMAX-0650-XXX-M Molded Power Inductor

•

•

•

•

•

•

•

•









: ( ),







| ±<br>± ℃ ± |   |
|------------|---|
|            |   |
|            | ± |
|            |   |

| ± ± ± ± ± → | $ ightarrow$ $\pm$ | ± |
|-------------|--------------------|---|



| ± |  |
|---|--|
| ± |  |
| ± |  |
| ± |  |











|   | ٧          | <b>≧</b> |
|---|------------|----------|
| < | $^{\circ}$ | ℃        |
| ≧ | $^{\circ}$ | ℃        |

|   | <          |            |            |
|---|------------|------------|------------|
| < | °C         | $^{\circ}$ | $^{\circ}$ |
|   | $^{\circ}$ | ℃          | $^{\circ}$ |
|   | °C         | $^{\circ}$ | $^{\circ}$ |

|    |               | $^{\circ}$ | $^{\circ}$    |
|----|---------------|------------|---------------|
|    |               | $^{\circ}$ | $^{\circ}$    |
|    |               |            |               |
|