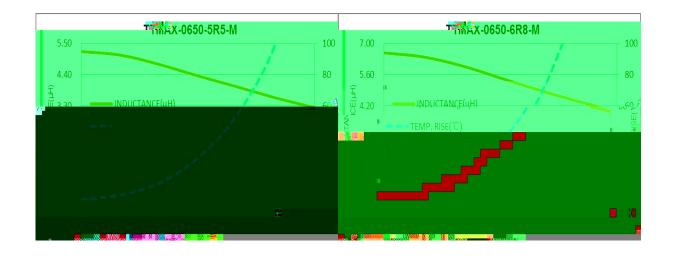

## TMAX-0650-XXX-M Molded Power Inductor

•

•

•

•

•

•

•

•









: ( ),







| ±<br>± ℃ ± |   |
|------------|---|
|            |   |
|            | ± |
|            |   |

| ± ± ± ± ± → | $ ightarrow$ $\pm$ | ± |
|-------------|--------------------|---|



| ± |  |
|---|--|
| ± |  |
| ± |  |
| ± |  |











|   | ٧          | <b>≧</b> |
|---|------------|----------|
| < | $^{\circ}$ | ℃        |
| ≧ | $^{\circ}$ | ℃        |

|   | <          |            |            |
|---|------------|------------|------------|
| < | °C         | $^{\circ}$ | $^{\circ}$ |
|   | $^{\circ}$ | ℃          | $^{\circ}$ |
|   | °C         | $^{\circ}$ | $^{\circ}$ |

|    |               | $^{\circ}$ | $^{\circ}$    |
|----|---------------|------------|---------------|
|    |               | $^{\circ}$ | $^{\circ}$    |
|    |               |            |               |
|