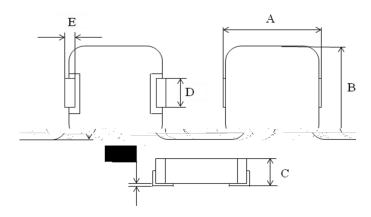

## TMAX-0650-XXX-M Molded Power Inductor

•

•

•

•

•

•

•

•









: ( ),







| ±<br>± ℃ ± |   |
|------------|---|
|            |   |
|            | ± |
|            |   |

| ± ± ± ± ± → | $ ightarrow$ $\pm$ | ± |
|-------------|--------------------|---|



| ± |  |
|---|--|
| ± |  |
| ± |  |
| ± |  |











|   | ٧          | <b>≧</b> |
|---|------------|----------|
| < | $^{\circ}$ | ℃        |
| ≧ | $^{\circ}$ | ℃        |

|   | <          |            |            |
|---|------------|------------|------------|
| < | °C         | $^{\circ}$ | $^{\circ}$ |
|   | $^{\circ}$ | ℃          | $^{\circ}$ |
|   | °C         | $^{\circ}$ | $^{\circ}$ |

|    |               | $^{\circ}$ | $^{\circ}$    |
|----|---------------|------------|---------------|
|    |               | $^{\circ}$ | $^{\circ}$    |
|    |               |            |