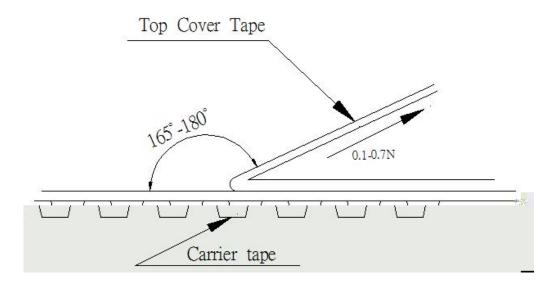

--|--|--|
|   |  |  |  |  |
|   |  |  |  |  |

: ( ),





| ±        |          |
|----------|----------|
| ± °C _ ± |          |
|          |          |
|          |          |
|          |          |
|          |          |
|          |          |
|          |          |
|          |          |
|          | ±        |
|          | <u> </u> |
|          |          |
|          |          |
|          |          |
|          |          |
|          |          |
|          |          |
|          |          |
|          |          |



| ± ± ± ± ± → | $ ightarrow$ $\pm$ |   |
|-------------|--------------------|---|
|             | ±                  | ± |
|             | ±                  |   |
|             | ±                  |   |
|             | ±                  |   |









•







|                         |  | $^{\circ}$           | $^{\circ}$    |
|-------------------------|--|----------------------|---------------|
|                         |  | $^{\circ}$           | $^{\circ}$    |
|                         |  |                      |               |
|                         |  | $^{\circ}\mathrm{C}$ | $^{\circ}$ C  |
|                         |  | $^{\circ}$ C         | $^{\circ}$    |
|                         |  |                      |               |
|                         |  |                      |               |
| $^{\circ}\! \mathbb{C}$ |  |                      |               |
|                         |  |                      |               |
|                         |  | $^{\circ}$ C         | ${\mathbb C}$ |
| °C