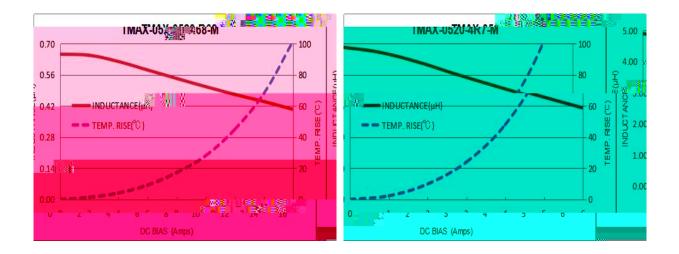

•

|                         |  | $^{\circ}$           | $^{\circ}$    |
|-------------------------|--|----------------------|---------------|
|                         |  | $^{\circ}$           | $^{\circ}$    |
|                         |  |                      |               |
|                         |  | $^{\circ}\mathrm{C}$ | $^{\circ}$ C  |
|                         |  | $^{\circ}$ C         | $^{\circ}$    |
|                         |  |                      |               |
|                         |  |                      |               |
| $^{\circ}\! \mathbb{C}$ |  |                      |               |
|                         |  |                      |               |
|                         |  | $^{\circ}$ C         | ${\mathbb C}$ |
| °C                      |  |                      |               |