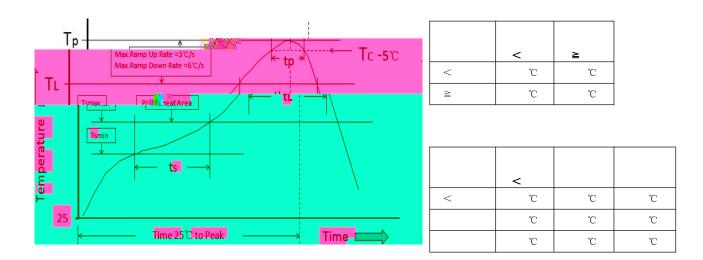

•

\_

| μ |  |  |  |  |
|---|--|--|--|--|
|   |  |  |  |  |
|   |  |  |  |  |

: ( ),

| ±        |          |
|----------|----------|
| ± °C _ ± |          |
|          |          |
|          |          |
|          |          |
|          |          |
|          |          |
|          |          |
|          |          |
|          | ±        |
|          | <u> </u> |
|          |          |
|          |          |
|          |          |
|          |          |
|          |          |
|          |          |
|          |          |
|          |          |

| ± ± ± ± ± → | $ ightarrow$ $\pm$ |   |
|-------------|--------------------|---|
|             | ±                  | ± |
|             | ±                  |   |
|             | ±                  |   |
|             | ±                  |   |

•

|                         |  | $^{\circ}$           | $^{\circ}$    |
|-------------------------|--|----------------------|---------------|
|                         |  | $^{\circ}$           | $^{\circ}$    |
|                         |  |                      |               |
|                         |  | $^{\circ}\mathrm{C}$ | $^{\circ}$ C  |
|                         |  | $^{\circ}$ C         | $^{\circ}$    |
|                         |  |                      |               |
|                         |  |                      |               |
| $^{\circ}\! \mathbb{C}$ |  |                      |               |
|                         |  |                      |               |
|                         |  | $^{\circ}$ C         | ${\mathbb C}$ |
| °C                      |  |                      |               |