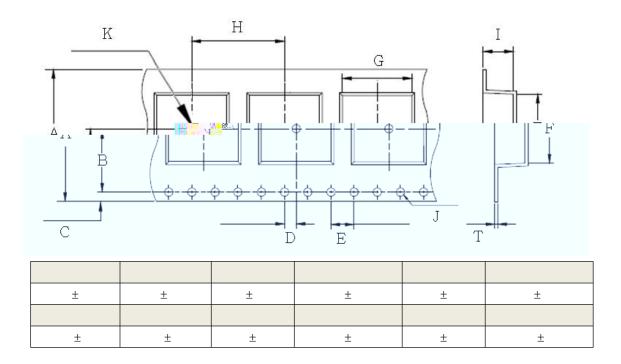

•

\_

| μ |  |  |  |  |
|---|--|--|--|--|
|   |  |  |  |  |
|   |  |  |  |  |

: ( ),

| ±        |          |
|----------|----------|
| ± °C _ ± |          |
|          |          |
|          |          |
|          |          |
|          |          |
|          |          |
|          |          |
|          |          |
|          | ±        |
|          | <u> </u> |
|          |          |
|          |          |
|          |          |
|          |          |
|          |          |
|          |          |
|          |          |
|          |          |

| ± ± ± ± ± → | $ ightarrow$ $\pm$ |   |
|-------------|--------------------|---|
|             | ±                  | ± |
|             | ±                  |   |
|             | ±                  |   |
|             | ±                  |   |