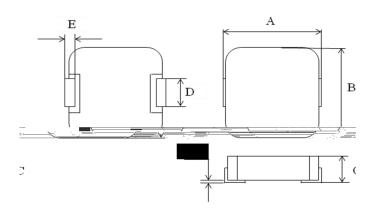

## -0 20-

lacktriangle

•

•

•

•

•

•

•











\_



| μ |  |  |  |  |
|---|--|--|--|--|
|   |  |  |  |  |
|   |  |  |  |  |

: ( ),





| ±        |          |
|----------|----------|
| ± °C _ ± |          |
|          |          |
|          |          |
|          |          |
|          |          |
|          |          |
|          |          |
|          |          |
|          | ±        |
|          | <u> </u> |
|          |          |
|          |          |
|          |          |
|          |          |
|          |          |
|          |          |
|          |          |
|          |          |



| ± ± ± ± ± → | $ ightarrow$ $\pm$ |   |
|-------------|--------------------|---|
|             | ±                  | ± |
|             | ±                  |   |
|             | ±                  |   |
|